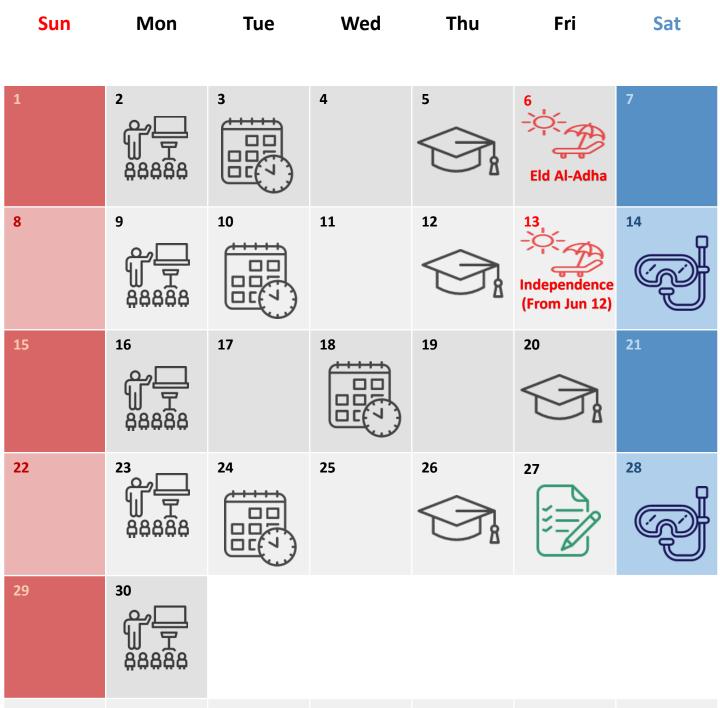

## 2025 June

| Sun | Mon              | Tue | Wed | Thu | Fri | Sat |
|-----|------------------|-----|-----|-----|-----|-----|
|     |                  | 1   | 2   | 3   | 4   | 5   |
| 6   | 7<br>()<br>88888 | 8   | 9   | 10  |     | 12  |
| 13  | 14               | 15  | 16  | 17  | 18  | 19  |
| 20  | 21               | 22  | 23  | 24  | 25  | 26  |
| 27  | 28               | 29  | 30  | 31  |     |     |