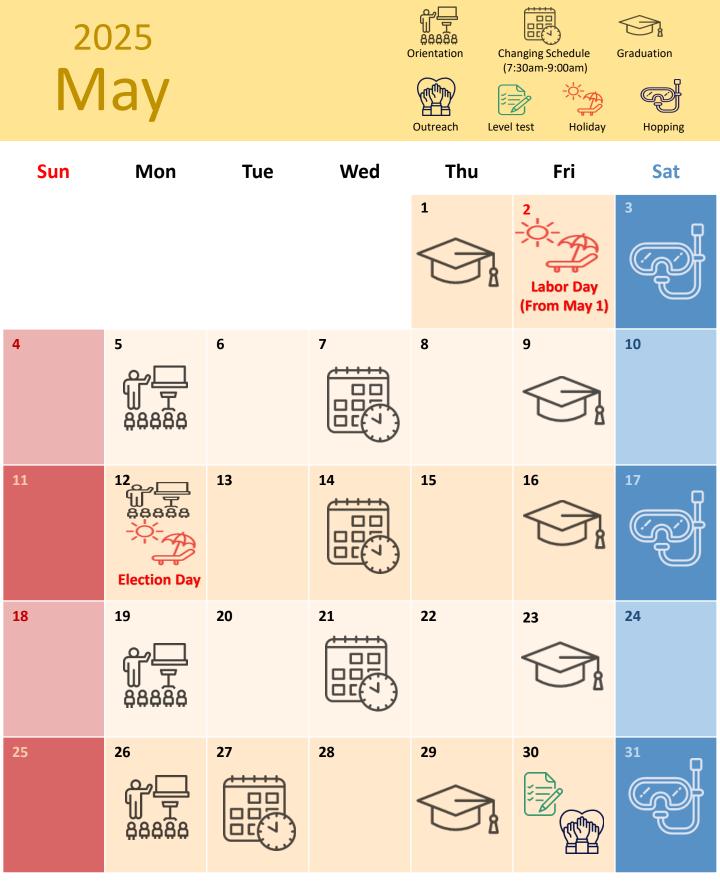

## 2025 January

Orientation Orientation Changing Schedule (7:30am-9:00am) Cutreach Level test Holiday Hopping

| Sun    | Mon                                                                                               | Tue | Wed           | Thu | Fri                                        | Sat |
|--------|---------------------------------------------------------------------------------------------------|-----|---------------|-----|--------------------------------------------|-----|
|        |                                                                                                   |     | 1<br>New Year | 2   | 3                                          | ₄   |
| 5      | 6<br>()<br>88888                                                                                  | 7   | 8             | 9   | 10                                         | 11  |
| 12<br> | 13                                                                                                | 14  |               | 16  | 17                                         |     |
| 19     | 20<br>4<br>4<br>8<br>8<br>8<br>8<br>8<br>8<br>8<br>8<br>8<br>8<br>8<br>8<br>8<br>8<br>8<br>8<br>8 |     | 22            | 23  | 24                                         | 25  |
| 26     | 27                                                                                                | 28  | 29            | 30  | 31<br>Chinese<br>New Year<br>(From JAN 29) |     |