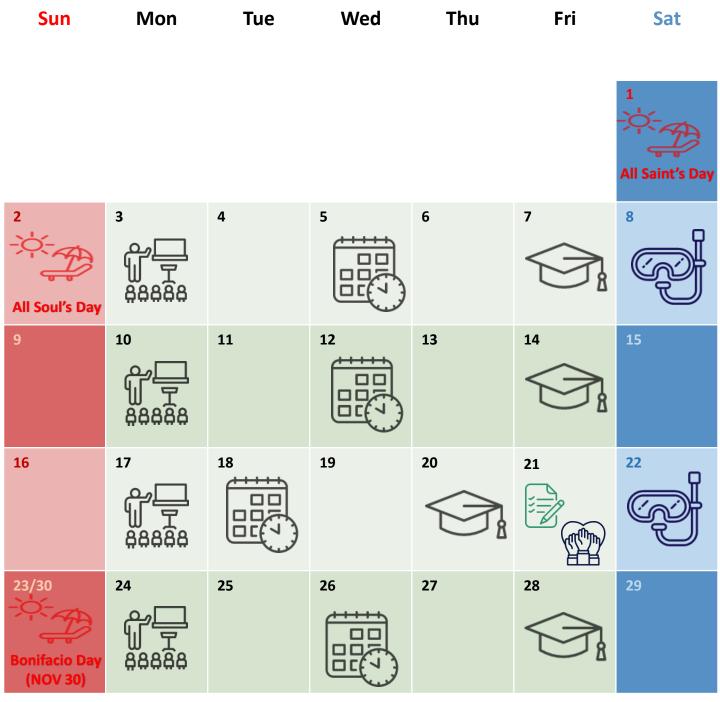

r>8<br>8<br>8<br>8<br>8<br>8<br>8<br>8<br>8<br>8<br>8 | 30  |     |     |                                  |     |

### <sup>2025</sup> October



| Sun | Sun Mon                   |    | Wed | Thu | Fri                          | Sat |
|-----|---------------------------|----|-----|-----|------------------------------|-----|
|     |                           |    |     | 2   | 3                            | 4   |
| 5   | 6<br>6<br>6<br>7<br>88888 | 7  | 8   | 9   | 10                           |     |
| 12  | 13                        | 14 | 15  | 16  | 17                           | 18  |
| 19  | 20<br>4<br>48888          | 21 | 22  | 23  | 24                           | 25  |
| 26  | 27                        | 28 | 29  | 30  | 31<br>All Saint's<br>Day Eve |     |

#### 2025 November





#### 2025 December



| Sun | Mon                                                                                               | Tue | Wed                           | Thu             | Fri                              | Sat      |
|-----|---------------------------------------------------------------------------------------------------|-----|-------------------------------|-----------------|----------------------------------|----------|
|     |                                                                                                   | •   | •                             |                 | -                                | <i>c</i> |
|     | 1                                                                                                 | 2   | 3                             |