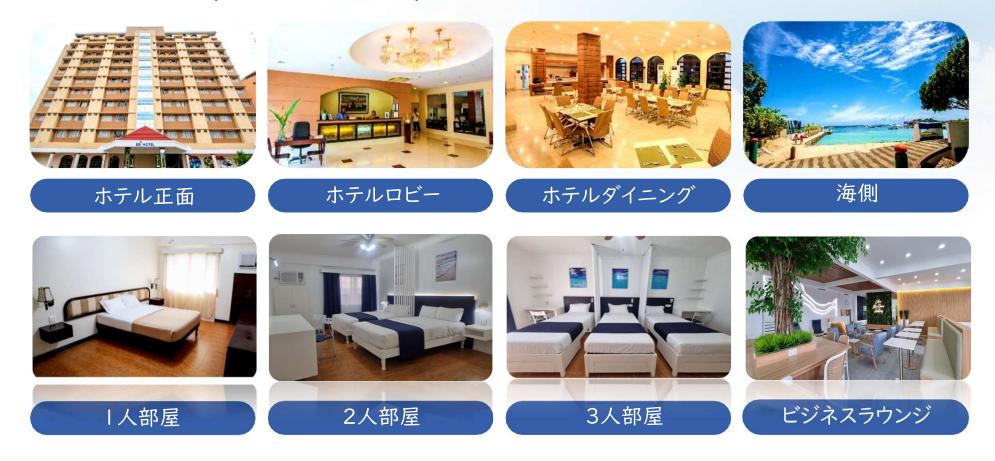

### Hotel Pool and Facilities

#### 08:00AM~08:00PMまでホテルに併設されているプールを無料で使用することができます

### Business lounge

#### 利用条件:

- |) | 人部屋の学生→ 無料でご利用可能
- 2) 2人部屋・3人部屋の学生→ 500ペソ/ 2週間※先着30名様まで

日曜・祝日を除く8:00am~10:00pm Z00M会議室は要予約(日曜祝日も可)