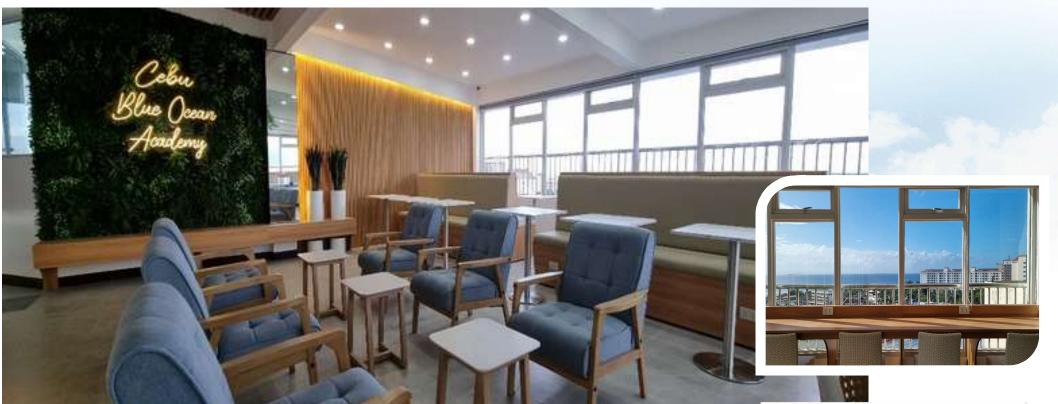

### Business lounge

#### 利用条件:

- |) | 人部屋の学生→ 無料でご利用可能
- 2) 2人部屋・3人部屋の学生→ 500ペソ/ 2週間※先着30名様まで

日曜・祝日を除く8:00am~10:00pm Z00M会議室は要予約(日曜祝日も可)