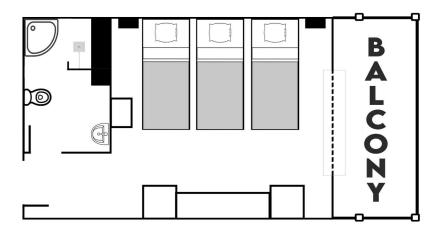

P3,500 | P1,200              | 約P4,500 | P300  | P47,850 |
| 16週間 | P16,000   | P8,000  | P6,800 | P4,000        | P12,990 | P3,500 | P1,200              | 約P6,000 | P300  | P58,790 |
| 20週間 | P20,000   | P10,000 | P6,800 | P4,000        | P16,430 | P3,500 | P1,200              | 約P7,500 | P300  | P69,730 |
| 24週間 | P24,000   | P12,000 | P6,800 | P4,000        | P19,870 | P3,500 | PI,200              | 約P9,000 | P300  | P80,670 |

実際に使用した水道光熱費やランドリー費用を卒業時にデポジットから清算します。

差額は返金、もしくは足りない場合は追加でのお支払いが必要です。VISA代などは移民局が値上げした場合、予告なしに値上げされます。





# CEBU BLUE OCEAN ACADEMY

# ACCOMMODATION

# **Single Room (Ocean View)**









# **Single Room (City View)**

















# **Twin Room(Ocean View)**

















# **Twin Room(City View)**

















# **Triple Room(Ocean View)**