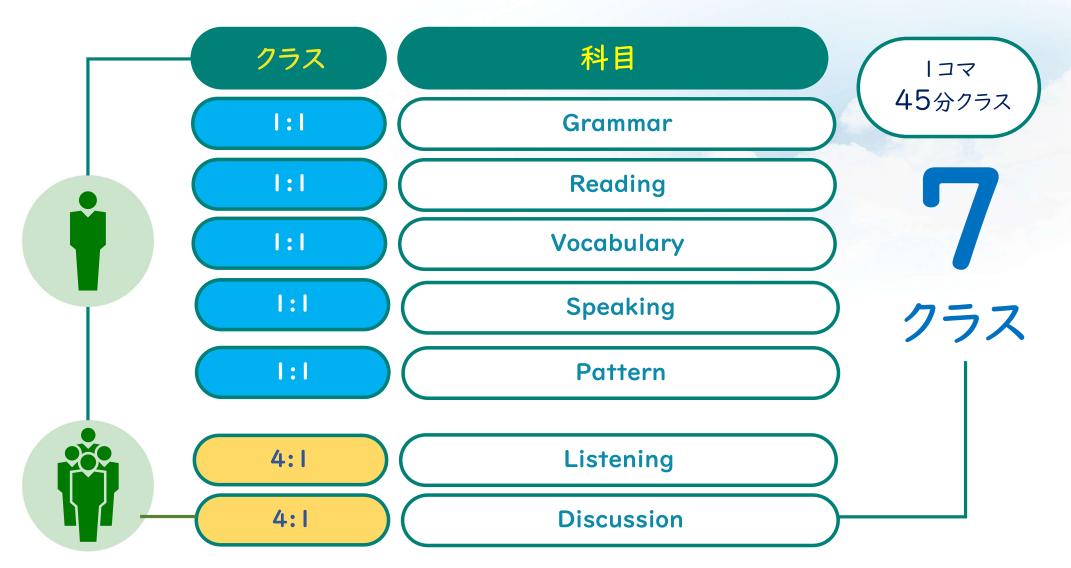

#### Intensive ESL コース

| 通常<br>クラス    | 727 | <ul> <li>1:1 クラス (5 コマ)</li> <li>4:1 クラス (2 コマ)<br/>最大でもグループクラスは生徒4名</li> </ul> |
|--------------|-----|---------------------------------------------------------------------------------|
| オプション<br>クラス | רב  | Listening, Vocabulary, Guitar, Zumba ※内容は時期によって異なります。                           |

# Subjects (Intensive ESL)

レベル3の一例

|                 | 月曜~木曜日(45分授業)                                                                          |                 | 金曜日(40分授業)                                                                             |  |  |
|-----------------|----------------------------------------------------------------------------------------|-----------------|----------------------------------------------------------------------------------------|--|--|
| 07:00~<br>08:00 | 朝食                                                                                     | 07:00~<br>08:00 | 朝食                                                                                     |  |  |
|                 | 授業(時間は選べません)<br>①8:00~8:45 ②8:55~9:40<br>③9:50~10:35 ④10:45~11:30<br>⑤11:40~12:25      |                 | 授業(時間は選べません)<br>①8:00~8:40 ②8:50~9:30<br>③9:40~10:20 ④10:30~11:10<br>⑤11:20~12:00      |  |  |
| :30~<br> 3:00   | 昼食<br>①  :30~ 2:00 ② 2:25~ 3:00                                                        | :20~<br> 2:40   | 昼食<br>①11:20~11:45 ②12:05~12:40                                                        |  |  |
|                 | 授業(時間は選べません)<br>⑥12:35~13:20 ⑦13:30~14:15<br>⑧14:25~15:10 ⑨15:20~16:05<br>⑩16:15~17:00 |                 | 授業(時間は選べません)<br>⑥12:10~12:50 ⑦13:00~13:40<br>⑧13:50~14:30 ⑨14:40~15:20<br>⑩15:30~16:10 |  |  |
| 7: 0~<br> 7:55  | オプションクラス                                                                               | 6:20~<br> 7:00  | オプションクラス                                                                               |  |  |
| 8:00~<br> 9:00  | 夕食                                                                                     | 8:00~<br> 9:00  | 夕食                                                                                     |  |  |
| 19:00~          | 自習、フリータイム                                                                              | 19:00~          | 自習、フリータイム                                                                              |  |  |
| 22:00           | 点呼                                                                                     | 22:00           | 点呼                                                                                     |  |  |

#### 含まれるもの:

授業料、寮費、SSP、ビザ延長費、テキスト代、ピックア ップ、管理費、電気代(8,000ペソ超過分は学生負担)、 水道代、食事代(土日含む1日3食)、タオル週5枚、部 屋清掃週2回、寝具交換週1回、冷蔵庫、電気コーヒー ポット、ヘアドライヤー

別途: |名につき登録料 | 0,000円がかかります。

Class style

|:| クラス

グループクラスの構成が難しい場合は2コマの4:1クラスを1コマの1:1クラスとして提供となります。