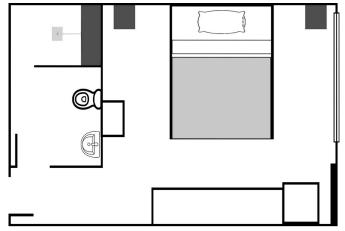

P4, 140 | -      | P1,200              | 約P3,000 | P300  | P31,440 |
| 12週間 | P12,000   | P6,000  | P6,800 | P4,000        | P9,550  | P3,500 | P1,200              | 約P4,500 | P300  | P47,850 |
| 16週間 | P16,000   | P8,000  | P6,800 | P4,000        | P12,990 | P3,500 | P1,200              | 約P6,000 | P300  | P58,790 |
| 20週間 | P20,000   | P10,000 | P6,800 | P4,000        | P16,430 | P3,500 | P1,200              | 約P7,500 | P300  | P69,730 |
| 24週間 | P24,000   | P12,000 | P6,800 | P4,000        | P19,870 | P3,500 | PI,200              | 約P9,000 | P300  | P80,670 |

実際に使用した水道光熱費やランドリー費用を卒業時にデポジットから清算します。

差額は返金、もしくは足りない場合は追加でのお支払いが必要です。VISA代などは移民局が値上げした場合、予告なしに値上げされます。





# CEBU BLUE OCEAN ACADEMY

# ACCOMMODATION

# **Single Room (Ocean View)**









# **Single Room (City View)**

















# **Twin Room(Ocean View)**

















# **Twin Room(City View)**

















# **Triple Room(Ocean View)**