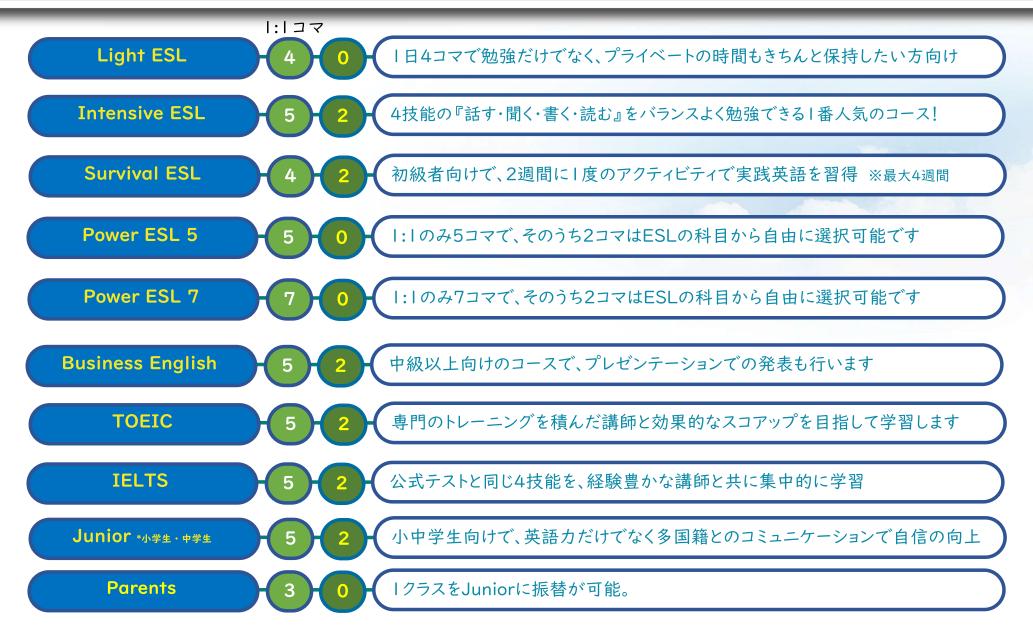

### Courses

一般英会話コース

スペシャルコース

テスト対策コース

Courses

Juniorのグループクラスのみ、4:1ではなく大グループクラスとなります。

#### Intensive ESL コース

| 通常<br>クラス    | 727 | <ul> <li>1:1 クラス (5 コマ)</li> <li>4:1 クラス (2 コマ)<br/>最大でもグループクラスは生徒4名</li> </ul> |
|--------------|-----|---------------------------------------------------------------------------------|
| オプション<br>クラス | רב  | Listening, Vocabulary, Guitar, Zumba ※内容は時期によって異なります。                           |

#### マンツーマン5コマ

·Speaking conversation ·Grammer ·Reading ·Pattern ·English presentation

グループ2コマ ・Listening ・Discussion

工作や歌、ダンスなど、授業はお子様用にも楽しめるような内容ですので初心者でも安心して ご参加いただけます。

ピークシーズンのみ以下実施(時期はお問い合わせください)

Booster class(空きコマに設定、自由参加)