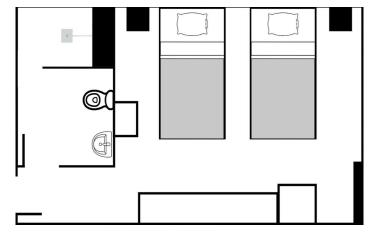

| P6,000  | P6,800 | P4,000        | P9,550  | P3,500 | P1,200              | 約P4,500 | P300  | P47,850 |
| 16週間 | P16,000   | P8,000  | P6,800 | P4,000        | P12,990 | P3,500 | P1,200              | 約P6,000 | P300  | P58,790 |
| 20週間 | P20,000   | P10,000 | P6,800 | P4,000        | P16,430 | P3,500 | P1,200              | 約P7,500 | P300  | P69,730 |
| 24週間 | P24,000   | P12,000 | P6,800 | P4,000        | P19,870 | P3,500 | PI,200              | 約P9,000 | P300  | P80,670 |

実際に使用した水道光熱費やランドリー費用を卒業時にデポジットから清算します。

差額は返金、もしくは足りない場合は追加でのお支払いが必要です。VISA代などは移民局が値上げした場合、予告なしに値上げされます。





# CEBU BLUE OCEAN ACADEMY

# ACCOMMODATION

# **Single Room (Ocean View)**









# **Single Room (City View)**

















# **Twin Room(Ocean View)**

















# **Twin Room(City View)**

















# **Triple Room(Ocean View)**